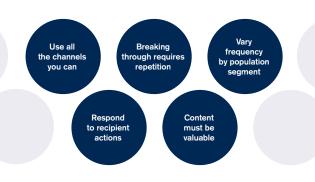

## **5** Engagement Strategies for Your Well-Being **Program**

**Objective:** Increase participation. Engage your whole population (but not for the same reasons).

Objective: Strengthen engagement by knowing the needs of your people.

Direct Response

Always be present AND be responsive. Objective: Establish top-of-mind awareness. Always present top-of-mind

Deliver your messages across multiple channels, multiple times.

Objective: Optimize reach and frequency.

Invest to evolve your campaigns.

Become a welcome

mailbox and inbox.

of content and direct response.

Objective: Leverage an effective mix

presence in the

Objective: Continuously adjust and improve engagement tactics.